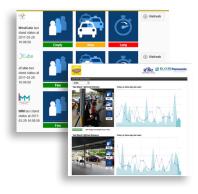

#### SMART URBAN MOBILITY

- Integration with video analytics for human and vehicle movement in real-time for mobility insights such as, crowd status, waiting time and speed of movement.
- Anomaly detection for public transport based on multiple sources of vehicular data.
- Predictive model based on queueing theory for Smart Traffic Management.

#### SMART INTERNET-OF-THINGS (IoT) INTEGRATION

- Centralized IoT data platform to aggregate device data streams, allowing event correlation from multiple devices with advanced notification services.
- Dashboard with visualization to provide real-time situational awareness with data from various IoT devices.
- Complex event streaming and analytics with customizable alert based on combinational thresholds.