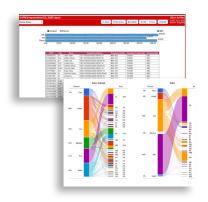

#### VISUALIZATION

Advanced Animated JavaScript Visualization for Desktop and Mobile

#### DASHBOARD

Dashboard for Content Mash-up, Navigation, and Presentation

### ANALYTIC DB

Big Data Analytic with Columnar or NoSQL In-Memory DB for Real-time

#### **GEOSPATIAL VISUALIZATIONS AND ANALYTICS**

- Provide Geospatial Analytics for efficient city, urban and geographical planning.
- Visualize human traffic flow on map to identify densely populated spots, e.g. where people live, work and play, during weekdays or weekends.
- Animated heat map and location "pins" with layering of charts for enhanced user experience in visual analytics.