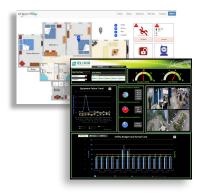

#### SMART INTERNET-OF-THINGS (IoT) INTEGRATION

- Centralized IoT data platform to aggregate device data streams, allowing event correlation from multiple devices with advanced notification services.
- Dashboard with visualization to provide real-time situational awareness with data from various IoT devices.
- Complex event streaming and analytics with customizable alert based on combinational thresholds.

#### **GEOSPATIAL VISUALIZATIONS AND ANALYTICS**

- Provide Geospatial Analytics for efficient city, urban and geographical planning.
- Visualize human traffic flow on map to identify densely populated spots, e.g. where people live, work and play, during weekdays or weekends.
- Animated heat map and location "pins" with layering of charts for enhanced user experience in visual analytics.